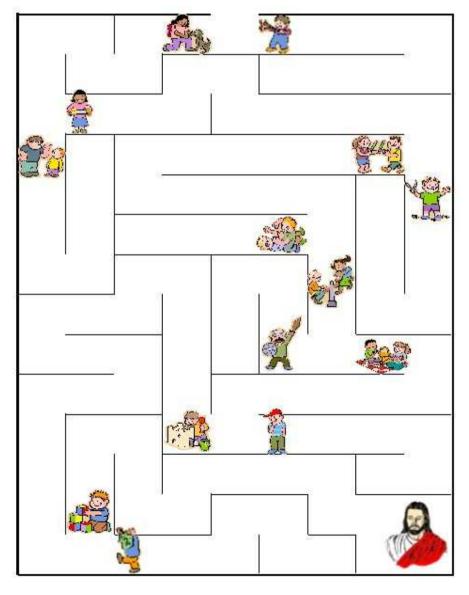

#### **Thursday**

You will have pain, problems and sadness sometimes, but if you believe in Jesus and ask Him to help you do the right thing, you will be able to live with Him in Heaven one day. Follow the children who are making good choices in the maze to find Jesus.