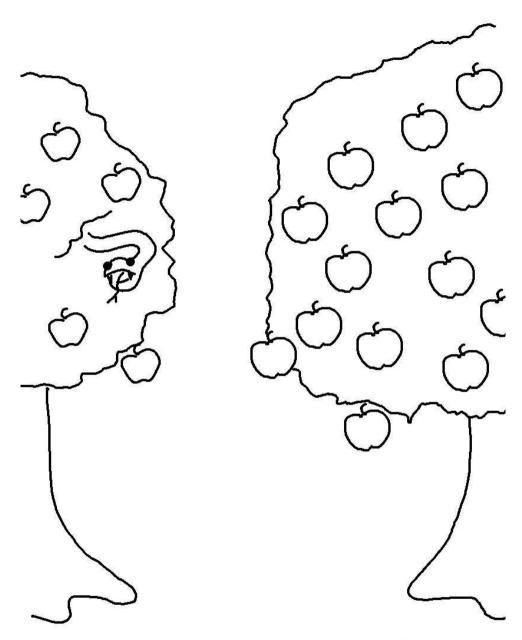

garden were two special trees. God warned Adam and Eve not eat from the tree of Knowledge of Good and Evil. He said "If you do, you will die."

## Monday

One day Eve heard a voice say, "Did God really say you must not eat fruit?" It was a snake! Eve said "Of course we may eat fruit, it's only from this tree of Knowledge of Good and Evil, that we are not to eat, or

we will die." But the snake said, "You won't die," and the fruit looked good so Eve ate some and gave some to Adam. Suddenly, they found they were naked! So they used some fig leaves to make clothes.

That evening they heard God in the garden and hid from Him.