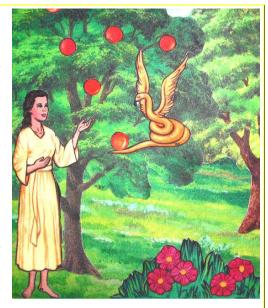

## Sunday

This story starts even before the world began.

Lucifer was the most important and beautiful angel in Heaven. But one day he started thinking he was as important as Jesus. (Of course he wasn't, because Jesus is also God.)

Lucifer started complaining to other angels and finally started a war in heaven. God sent Lucifer and his angels out of heaven - and that is when they came to our earth.

Meanwhile, God had made a special garden for Adam and Eve. In the middle of the

garden were two special trees. God warned Adam and Eve not eat from the tree of Knowledge of Good and Evil. He said "If you do, you will die."

## Monday

One day Eve heard a voice say, "Did God really say you must not eat fruit?" It was a snake! Eve said "Of course we may eat fruit, it's only from this tree of Knowledge of Good and Evil, that we are not to eat, or

we will die." But the snake said, "You won't die," and the fruit looked good so Eve ate some and gave some to Adam. Suddenly, they found they were naked! So they used some fig leaves to make clothes.

That evening they heard God in the garden and hid from Him.