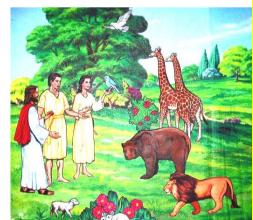

Lucifer started complaining to other angels and finally started a war in heaven. God sent Lucifer and his angels out of heaven - and that is when they came to our earth.

Meanwhile, God had made a special garden for Adam and Eve. In the middle of the

garden were two special trees. God warned Adam and Eve not eat from the tree of Knowledge of Good and Evil. He said "If you do, you will die."